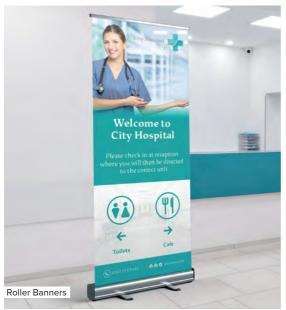

## Hospital

Use a range of health essential products in hospital to help staff and patients.

In any hospital setting it's important that patients and visitors know key information around hygiene, safety and seasonal viruses. Not only that, but it's important for hospital staff to wear the right protective equipment to keep themselves and other people as safe as possible.