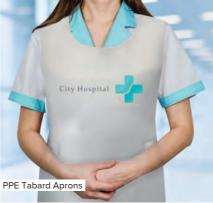

## Hospital

Use a range of health essential products in hospital to help staff and patients.

In any hospital setting it's important that patients and visitors know key information around hygiene, safety and seasonal viruses. Not only that, but it's important for hospital staff to wear the right protective equipment to keep themselves and other people as safe as possible.