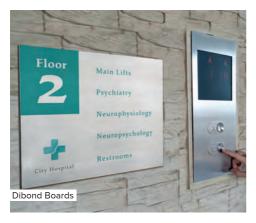

## Hospital

Use a range of health essential products in hospital to help staff and patients.

In any hospital setting it's important that patients and visitors know key information around hygiene, safety and seasonal viruses. Not only that, but it's important for hospital staff to wear the right protective equipment to keep themselves and other people as safe as possible.