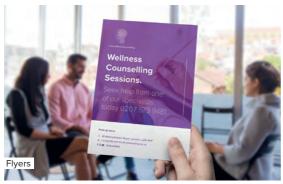

# Guidance & Counselling

Use printed products for your guidance and counselling services today.

When it comes to helping people get the most from your guidance and counselling services, printed products can be perfect for providing key and vital information when it's needed the most.