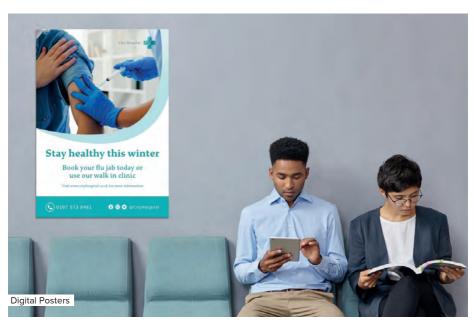

## Hospital

Use a range of health essential products in hospital to help staff and patients.

In any hospital setting it's important that patients and visitors know key information around hygiene, safety and seasonal viruses. Not only that, but it's important for hospital staff to wear the right protective equipment to keep themselves and other people as safe as possible.