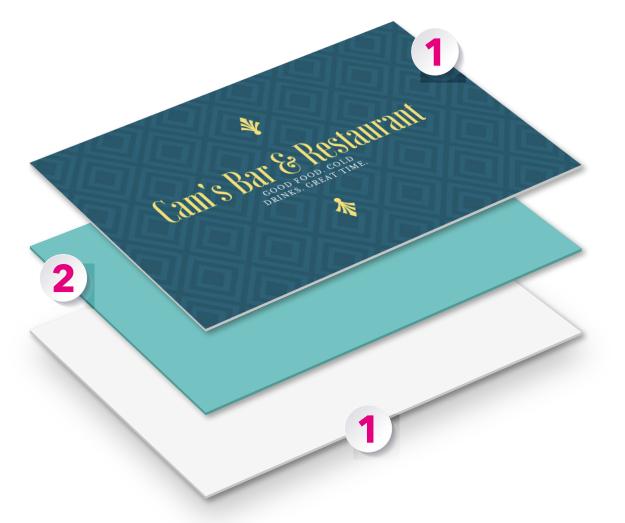

## **LUXURY TRIPLEX** BUSINESS CARDS

Our exceptionally thick triple layered Luxe Business Cards, for those seeking the crème de la crème. Two ultra thick business card boards, fused together with one of twelve vibrant centre colours, ideal for complimenting your designs with a unique and luxurious finishing touch.

## ) TOP / BOTTOM LAYER - ultra thick uncoated business card board

## 2) CENTRE LAYER - coloured board

Please note we do not advise solid colours to bleed to the edge on Luxe Cards. We recommend leaving a 5mm gap from the edge of the trim area.